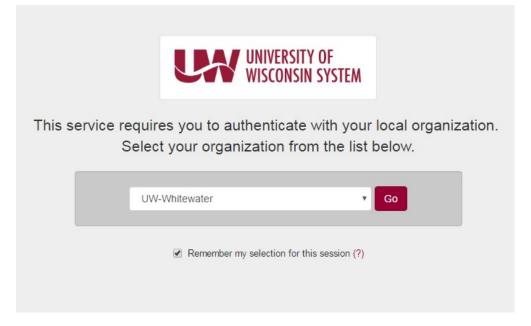

## **Students: Reporting Time Instructions- Web Clock**

1. Please go to <u>http://my.wisconsin.edu</u> and select "W-Whitewater" as your local organization.

2. Log in with your Net ID/Password

| UNIVERSITY OF WISCONSIN<br>WHITEWATER                                                                                                         |                                                                                                                                                                                                                                                             | E-Mail WINS D:<br>Students | 2L Directory Events Cale                                                                                                                                                                         | ndar Library<br>Alumni |
|-----------------------------------------------------------------------------------------------------------------------------------------------|-------------------------------------------------------------------------------------------------------------------------------------------------------------------------------------------------------------------------------------------------------------|----------------------------|--------------------------------------------------------------------------------------------------------------------------------------------------------------------------------------------------|------------------------|
|                                                                                                                                               | Net-ID Login The resource you requested requires you to authenticate using your UW- Whitewater Net-ID and password. Username: What is my Net-ID? Password: Forgot your password? Login To ensure proper logout, you must completely close your web browser. |                            |                                                                                                                                                                                                  |                        |
| LOCATION CONTACT<br>University of Wisconsin-Whitewater Directory Assistance<br>800 West Main Street<br>Whitewater, WI 53190-1790 Contact UW-W |                                                                                                                                                                                                                                                             | <u>Map</u><br>Emp<br>Univ  | naterial © 2016 UW Board of<br><u>&amp; Directions</u> <u>Contact UW-</u><br>loyment <u>Emergency Info</u><br><u>ensity Bookstore</u> <u>Accessibil</u><br><u>W Weather</u> <u>Lanquage Tran</u> | <u>w</u><br>ity        |