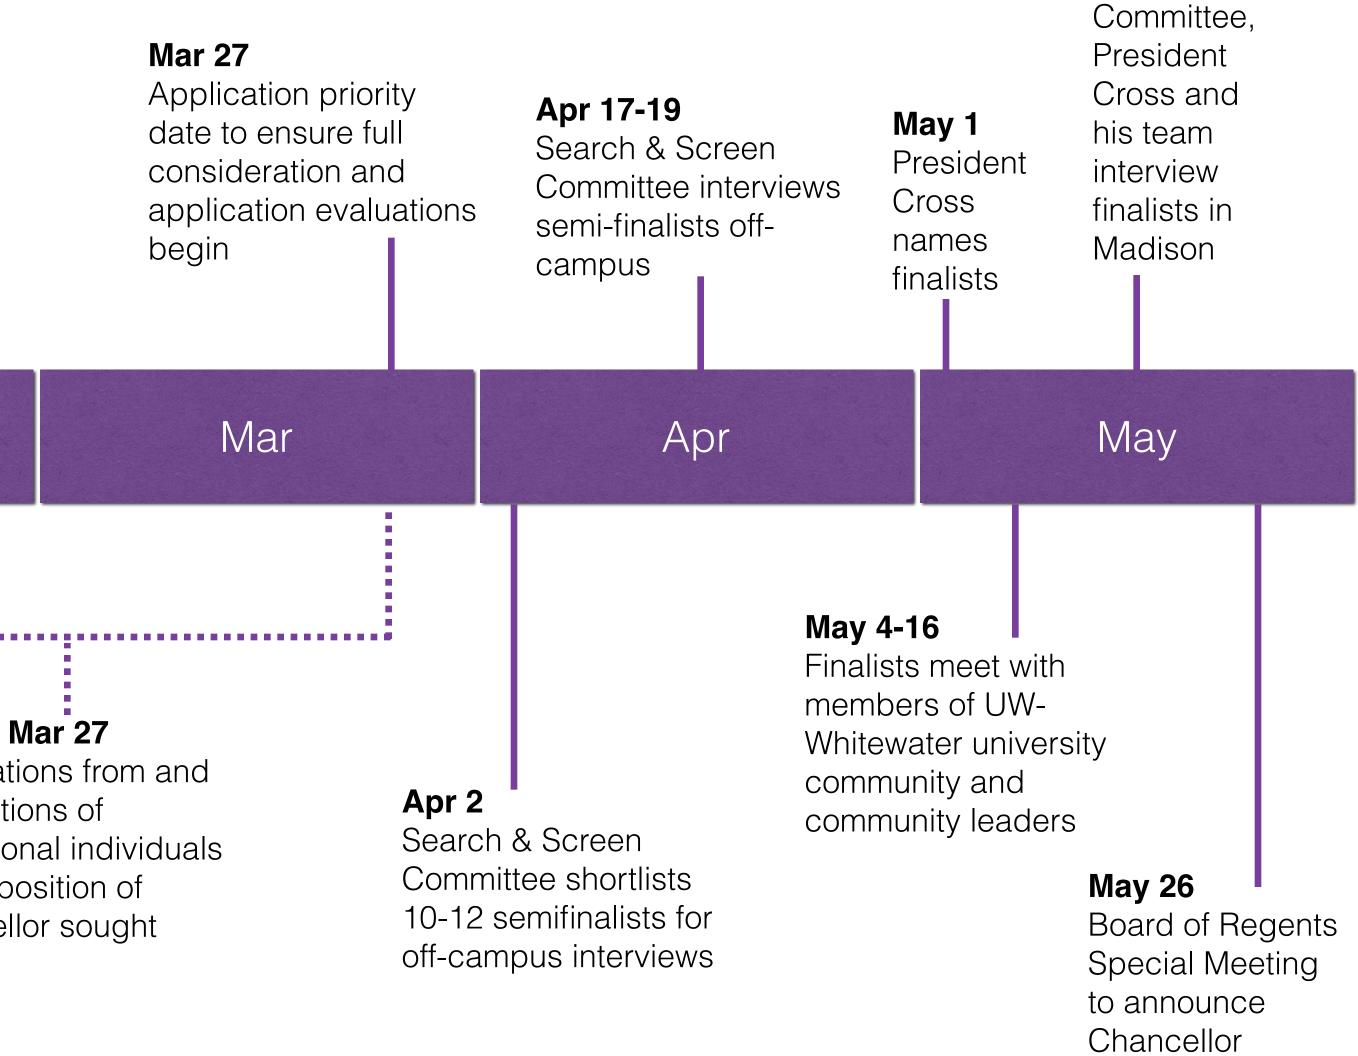

## 2014-15 **UW-Whitewater Chancellor Search Timeline**

May 20

Special

Regents