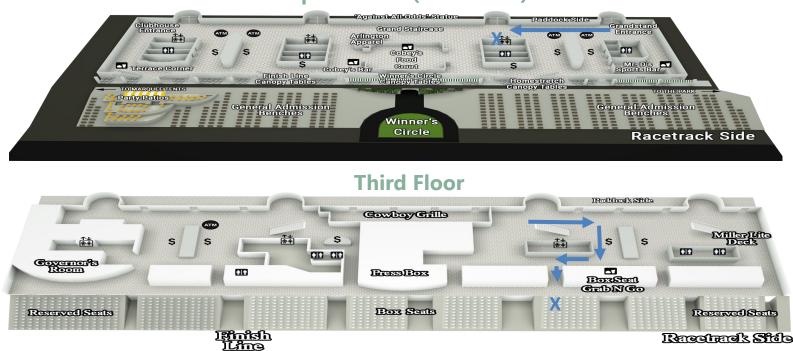

**BOX SEATS GRANDSTAND ENTRANCE** 

## ENTER OFF OF WILKE ROAD AND PROCEED THROUGH GRANDSTAND

Arlington International recommends that guests in the Box Seats enter at our Wilke Road Entrance, park in Lots E or F and proceed through the Grandstand Gate. The Box Seats are located on the third floor.

Once inside Arlington International, turn right, proceed to the first set of escalators you come to and take them up to the third floor. Once on the third floor, turn right and walk outside to get to your box seats.

## **Apron Level (First Floor)**

**Arlington International Racecourse Address:** 

2200 West Euclid Avenue

Arlington Heights, IL 60006

\*CLUBHOUSE PARKING GATE OPENS 30 MINUTES PRIOR TO ADMISSION GATE OPENING TIME. \*GRANDSTAND PARKING GATE OPEN ALL DAY.