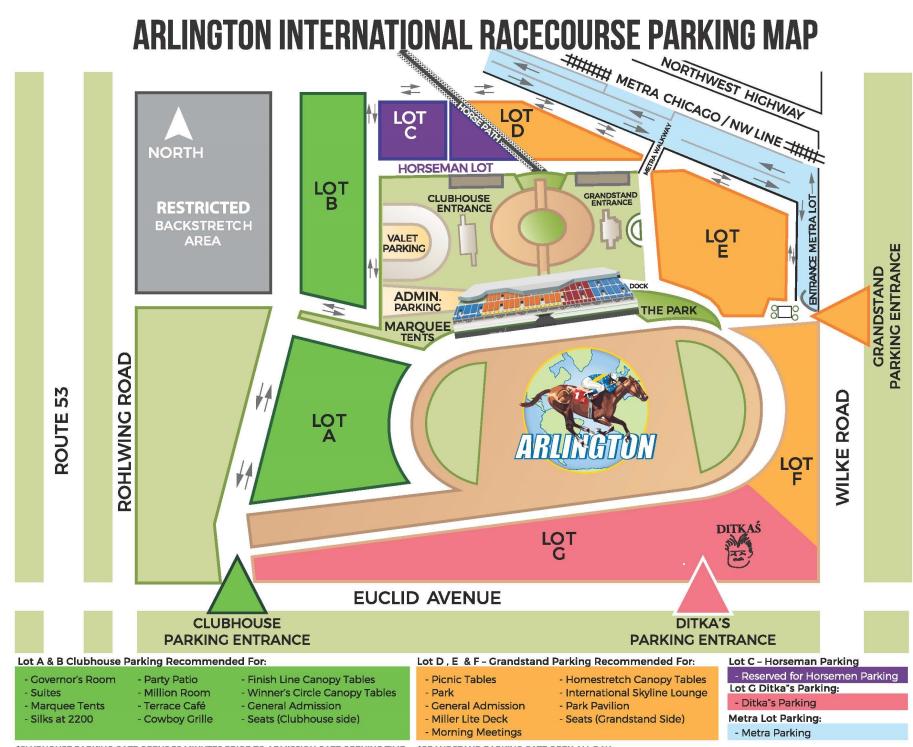

## ENTER OFF OF WILKE ROAD AND PROCEED THROUGH GRANDSTAND

Arlington International recommends that guests in the Box Seats enter at our Wilke Road Entrance, park in Lots E or F and proceed through the Grandstand Gate. The Box Seats are located on the third floor.