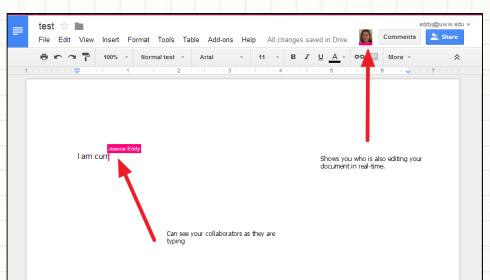

## **Collaborating With Others**

- See who is working on your file.
- Watch users editing in real-time.
- Collaboration works in all Google applications.
- Max 50 collaborators at one time.