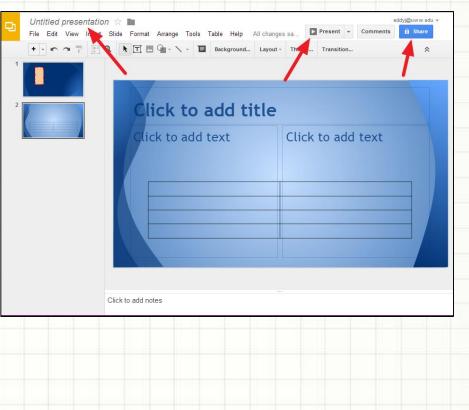

#### **Creating a Google Presentation**

- Similar to Microsoft PowerPoint
- Choose your title and theme
- Top toolbar gives you access to more features
- Quick-launch toolbar gives you quick access to commonly used features
- Insert text, images, video, etc.
- Insert tables
- Presenter Views
  - click screen or scroll up/down to advance
  - Full screen views
  - Presenter with speaker notes opens up additional notes window
- Share your presentation with collaborators
- Configure who can view your presentation