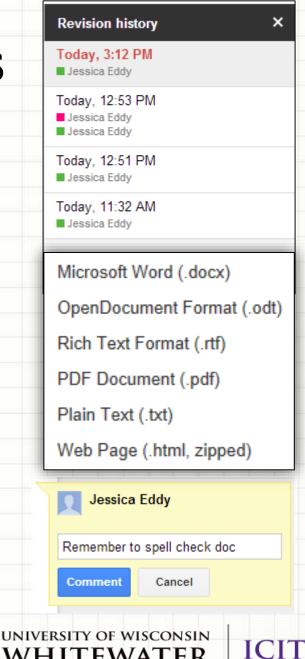

### What Are The Features

- Files are always in sync with all devices.
- View revision history
- Download Options (.doc,.xls)
- Comments (threaded)
- Notifications of changes
- Auto-save
- Collaborate with others in real-time