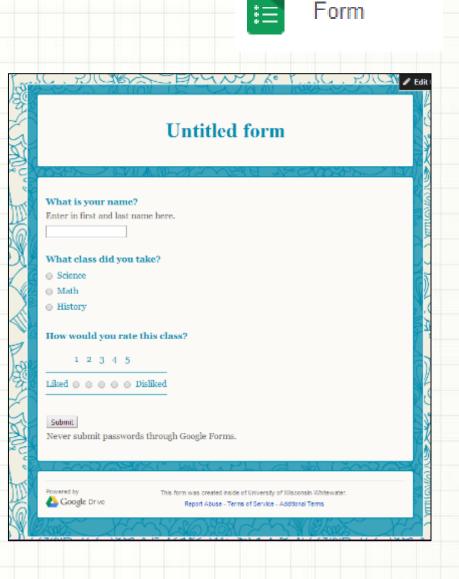

### **Google Forms**

- Create simple questionnaire type forms
- Questions types such as:
  - Text
  - Multiple choice
  - Dropdown boxes
  - Grids
  - Checkboxes
- Select different theme backgrounds
- Publish your form online
- Save form results to Google Spreadsheets
- Set notification rules to notify you of changes