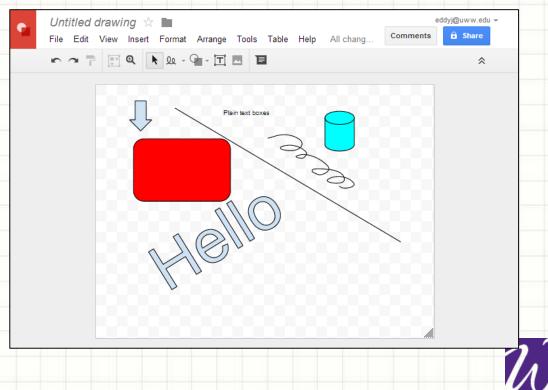

#### **Google Drawing**

- Picture editing tool similar to Microsoft Publisher
- Create different kinds of boxes, arrows, lines, scribbles, etc
- Change font colors or fill in shapes with different colors
- Insert pictures and even take a snapshot using your computer camera
- Other fun tools