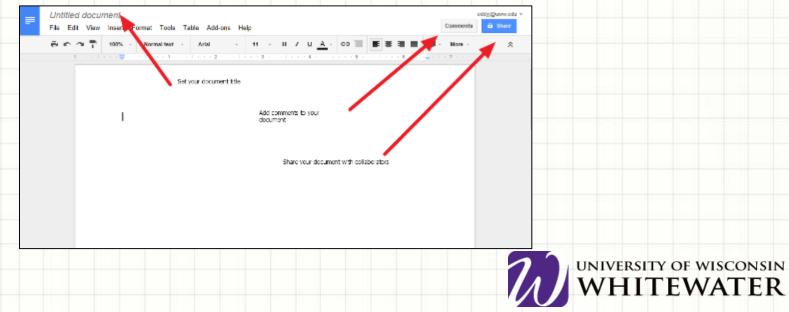

### **Google Docs**

- Change document title in upper left-hand corner
- Use top toolbar to access document features
- Use quick access toolbar to find frequently used tools
- **NOTE:** all changes are saved automatically in Google drive. No need to save your document.
- Share your document with other collaborators.
  - Collaborators can edit your document in real-time while you are editing your document. Changes will appear while you are working.
- Simply close out of web browser tab when done editing your document.