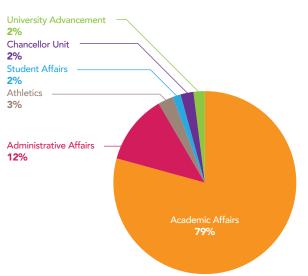

#### All Funds by Division

|                        | FTE      | Salary     | Operating<br>Expenses | Total       |
|------------------------|----------|------------|-----------------------|-------------|
| Academic Affairs       | 820.47   | 59,693,139 | 11,349,096            | 71,042,235  |
| Administrative Affairs | 167.00   | 10,901,816 | 77,816,124            | 88,717,940  |
| Athletics              | 29.56    | 1,854,496  | 1,066,350             | 2,920,846   |
| Chancellor Unit        | 12.00    | 1,000,624  | 79,598                | 1,080,222   |
| Student Affairs        | 201.35   | 15,453,961 | 30,584,710            | 46,038,671  |
| University Advancement | 20.55    | 1,429,834  | 267,405               | 1,697,239   |
| All Divisions          | 1,250.93 | 90,333,870 | 121,163,283           | 211,497,153 |

#### **Total funds by division (in percents)**