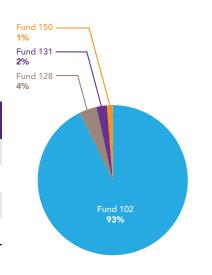

| Chancellor Unit* | FTE   | Salary    | Operating<br>Expenses | Total     |
|------------------|-------|-----------|-----------------------|-----------|
| Fund 102         | 10.50 | 909,819   | (18,502)              | 891,317   |
| Fund 128         | 0.00  | 0         | 73,100                | 73,100    |
| Fund 131         | 1.50  | 90,805    | 5,000                 | 95,805    |
| Fund 184         | 0.00  | 0         | 20,000                | 20,000    |
| All Funds        | 12.00 | 1,000,624 | 79,598                | 1,080,222 |