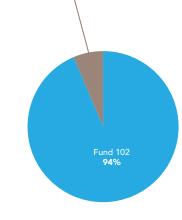

| Athletics | FTE   | Salary    | Operating<br>Expenses | Total     |
|-----------|-------|-----------|-----------------------|-----------|
| Fund 102  | 28.40 | 1,688,710 | 30,000                | 1,718,710 |
| Fund 128  | 1.16  | 165,786   | 1,036,350             | 1,202,136 |
| All Funds | 29.56 | 1,854,496 | 1,066,350             | 2,920,846 |