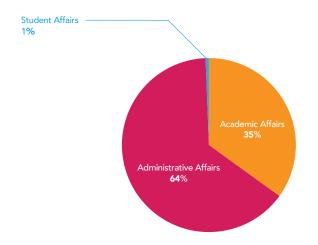

# Academic Affairs budget total by fund (in percents)

#### **Academic Affairs**

|           | FTE    | Salary     | Operating<br>Expenses | Total      |
|-----------|--------|------------|-----------------------|------------|
| Fund 102  | 638.39 | 44,622,404 | 5,500,880             | 50,123,284 |
| Fund 104  | 3.50   | 182,280    | 5,000                 | 187,280    |
| Fund 128  | 9.27   | 899,998    | 2,371,429             | 3,271,427  |
| Fund 131  | 121.69 | 9,368,945  | 915,788               | 10,284,733 |
| Fund 132  | 1.14   | 84,617     | 164,470               | 249,087    |
| Fund 133  | 0.95   | 98,593     | 5,199                 | 103,792    |
| Fund 136  | 11.56  | 1,748,059  | 1,766,725             | 3,514,784  |
| Fund 144  | 5.00   | 324,344    | 57,000                | 381,344    |
| Fund 150  | 0.00   | 5,000      | 20,000                | 25,000     |
| Fund 189  | 17.48  | 1,743,849  | 339,761               | 2,083,610  |
| Fund 402  | 11.49  | 615,050    | 202,844               | 817,894    |
| All Funds | 820.47 | 59,693,139 | 11,349,096            | 71,042,235 |