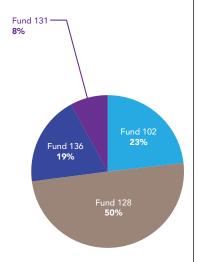

| Chancellor Unit* | FTE   | Salary    | Operating<br>Expenses | Total     |
|------------------|-------|-----------|-----------------------|-----------|
| Fund 102         | 10.50 | 909,819   | (18,502)              | 891,317   |
| Fund 128         | 0.00  | 0         | 73,100                | 73,100    |
| Fund 131         | 1.50  | 90,805    | 5,000                 | 95,805    |
| Fund 184         | 0.00  | 0         | 20,000                | 20,000    |
| All Funds        | 12.00 | 1,000,624 | 79,598                | 1,080,222 |