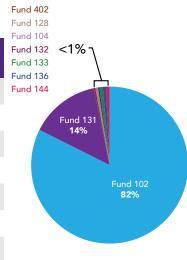

#### **Academic Affairs**

|           | FTE    | Salary     | Operating<br>Expenses | Total      |
|-----------|--------|------------|-----------------------|------------|
| Fund 102  | 638.39 | 44,622,404 | 5,500,880             | 50,123,284 |
| Fund 104  | 3.50   | 182,280    | 5,000                 | 187,280    |
| Fund 128  | 9.27   | 899,998    | 2,371,429             | 3,271,427  |
| Fund 131  | 121.69 | 9,368,945  | 915,788               | 10,284,733 |
| Fund 132  | 1.14   | 84,617     | 164,470               | 249,087    |
| Fund 133  | 0.95   | 98,593     | 5,199                 | 103,792    |
| Fund 136  | 11.56  | 1,748,059  | 1,766,725             | 3,514,784  |
| Fund 144  | 5.00   | 324,344    | 57,000                | 381,344    |
| Fund 150  | 0.00   | 5,000      | 20,000                | 25,000     |
| Fund 189  | 17.48  | 1,743,849  | 339,761               | 2,083,610  |
| Fund 402  | 11.49  | 615,050    | 202,844               | 817,894    |
| All Funds | 820.47 | 59,693,139 | 11,349,096            | 71,042,235 |

# Academic Affairs budget total by fund (in percents)