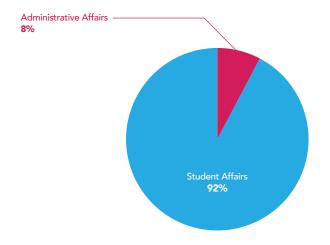

Fund 123 -Debt Service Total

| Fund 123               | FTE  | Salary | Operating Expenses | Total     |
|------------------------|------|--------|--------------------|-----------|
| Administrative Affairs | 0.00 | 0      | 629,700            | 629,700   |
| Student Affairs        | 0.00 | 0      | 7,523,466          | 7,523,466 |
| Total                  | 0.00 | 0      | 8,153,166          | 8,153,166 |