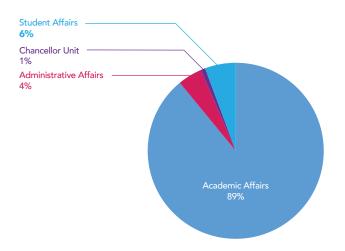

Fund 102 -General Purpose Revenue Total

| Fund 102               | FTE    | Salary     | Operating Expenses | Total      |
|------------------------|--------|------------|--------------------|------------|
| Academic Affairs       | 638.39 | 44,622,404 | 5,500,880          | 50,123,284 |
| Administrative Affairs | 132.00 | 6,952,086  | 842,565            | 7,794,651  |
| Athletics              | 28.40  | 1,688,710  | 30,000             | 1,718,710  |
| Chancellor Unit        | 10.50  | 909,819    | (18,502)           | 891,317    |
| Student Affairs        | 20.23  | 1,261,717  | 177,178            | 1,438,895  |
| University Advancement | 17.30  | 1,174,748  | 91,524             | 1,266,272  |
| Total                  | 846.82 | 56,609,484 | 6,623,645          | 63,233,129 |