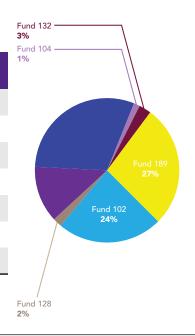

#### **Academic Affairs**

|           | FTE    | Salary     | Operating<br>Expenses | Total      |
|-----------|--------|------------|-----------------------|------------|
| Fund 102  | 638.39 | 44,622,404 | 5,500,880             | 50,123,284 |
| Fund 104  | 3.50   | 182,280    | 5,000                 | 187,280    |
| Fund 128  | 9.27   | 899,998    | 2,371,429             | 3,271,427  |
| Fund 131  | 121.69 | 9,368,945  | 915,788               | 10,284,733 |
| Fund 132  | 1.14   | 84,617     | 164,470               | 249,087    |
| Fund 133  | 0.95   | 98,593     | 5,199                 | 103,792    |
| Fund 136  | 11.56  | 1,748,059  | 1,766,725             | 3,514,784  |
| Fund 144  | 5.00   | 324,344    | 57,000                | 381,344    |
| Fund 150  | 0.00   | 5,000      | 20,000                | 25,000     |
| Fund 189  | 17.48  | 1,743,849  | 339,761               | 2,083,610  |
| Fund 402  | 11.49  | 615,050    | 202,844               | 817,894    |
| All Funds | 820.47 | 59,693,139 | 11,349,096            | 71,042,235 |

# Academic Affairs budget total by fund (in percents)