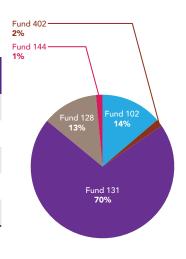

### FY 17/18 Division Budgets

| Administrative<br>Affairs | FTE    | Salary     | Operating<br>Expenses | Total      |
|---------------------------|--------|------------|-----------------------|------------|
| Fund 102                  | 132.00 | 6,952,086  | 842,565               | 7,794,651  |
| Fund 131                  | 14.50  | 514,884    | 0                     | 514,884    |
| Fund 109                  | 0.00   | 0          | 3,365,710             | 3,365,710  |
| Fund 123                  | 0.00   | 0          | 629,700               | 629,700    |
| Fund 128                  | 13.50  | 969,630    | 458,390               | 1,428,020  |
| Fund 133                  | 0.00   | 380,000    | 900,000               | 1,280,000  |
| Fund 136                  | 0.00   | 0          | 6,476,600             | 6,476,600  |
| Fund 144                  | 6.50   | 2,051,951  | 955,000               | 3,006,951  |
| Fund 147                  | 0.00   | 0          | 3,618,059             | 3,618,059  |
| Fund 149                  | 0.00   | 0          | 60,200,000            | 60,200,000 |
| Fund 150                  | 0.50   | 33,265     | 349,600               | 382,865    |
| Fund 161                  | 0.00   | 0          | 20,500                | 20,500     |
| All Funds                 | 167.00 | 10,901,816 | 77,816,124            | 88,717,940 |