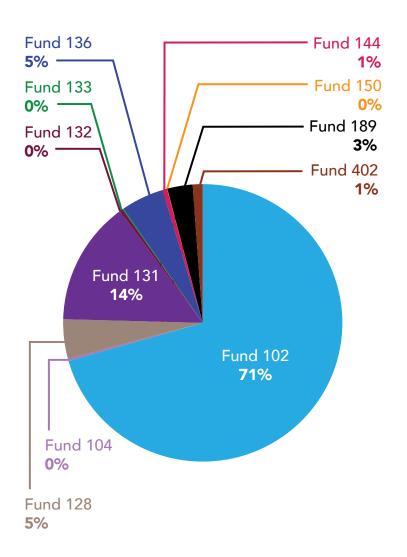

### FY 17/18 Division Budgets

| Administrative<br>Affairs | FTE    | Salary     | Operating<br>Expenses | Total      |
|---------------------------|--------|------------|-----------------------|------------|
| Fund 102                  | 132.00 | 6,952,086  | 842,565               | 7,794,651  |
| Fund 131                  | 14.50  | 514,884    | 0                     | 514,884    |
| Fund 109                  | 0.00   | 0          | 3,365,710             | 3,365,710  |
| Fund 123                  | 0.00   | 0          | 629,700               | 629,700    |
| Fund 128                  | 13.50  | 969,630    | 458,390               | 1,428,020  |
| Fund 133                  | 0.00   | 380,000    | 900,000               | 1,280,000  |
| Fund 136                  | 0.00   | 0          | 6,476,600             | 6,476,600  |
| Fund 144                  | 6.50   | 2,051,951  | 955,000               | 3,006,951  |
| Fund 147                  | 0.00   | 0          | 3,618,059             | 3,618,059  |
| Fund 149                  | 0.00   | 0          | 60,200,000            | 60,200,000 |
| Fund 150                  | 0.50   | 33,265     | 349,600               | 382,865    |
| Fund 161                  | 0.00   | 0          | 20,500                | 20,500     |
| All Funds                 | 167.00 | 10,901,816 | 77,816,124            | 88,717,940 |