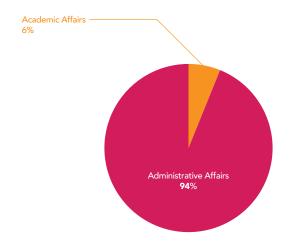

| 6,476,600  |
| Student Affairs        | 0.50  | 5,300     | 56,233             | 61,533     |
| Total                  | 12.06 | 1,753,359 | 8,299,558          | 10,052,917 |

Fund 144 -Federal Aid - Special Projects Total



| Fund 144               | FTE                        | Salary  | Operating Expenses | Total     |
|------------------------|----------------------------|---------|--------------------|-----------|
| Academic Affairs       | 5.00                       | 324,344 | 57,000             | 381,344   |
| Administrative Affairs | dministrative Affairs 6.50 |         | 955,000            | 3,006,951 |
| Total                  | <b>Total</b> 11.50         |         | 1,012,000          | 3,388,295 |

Fund 150 - Federal Aid Federal Indirect Cost Reimbursement Total



| Fund 150               | FTE  | Salary | Operating Expenses | Total   |
|------------------------|------|--------|--------------------|---------|
| Academic Affairs       | 0.00 | 5,000  | 20,000             | 25,000  |
| Administrative Affairs | 0.50 | 33,265 | 349,600            | 382,865 |
| Total                  | 0.50 | 38,265 | 369,600            | 407,865 |

A three-year financial analysis was prepared for each department at UW-Whitewater for fiscal years 2015-2017. A rollup report from our financial system WISDM was generated for all funds in each department as of fiscal year end.

These three-year analysis reports show many trends, including where large balances or deficits may exist and where departments are not meeting their budgets. By analyzing these trends, UW-Whitewater