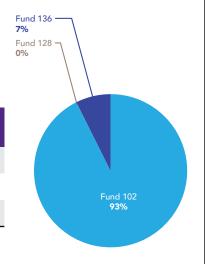

| Athletics | FTE   | Salary    | Operating<br>Expenses | Total     |
|-----------|-------|-----------|-----------------------|-----------|
| Fund 102  | 28.40 | 1,688,710 | 30,000                | 1,718,710 |
| Fund 128  | 1.16  | 165,786   | 1,036,350             | 1,202,136 |
| All Funds | 29.56 | 1,854,496 | 1,066,350             | 2,920,846 |