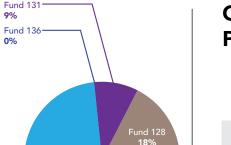

| Athletics | FTE   | Salary    | Operating<br>Expenses | Total     |
|-----------|-------|-----------|-----------------------|-----------|
| Fund 102  | 28.40 | 1,688,710 | 30,000                | 1,718,710 |
| Fund 128  | 1.16  | 165,786   | 1,036,350             | 1,202,136 |
| All Funds | 29.56 | 1,854,496 | 1,066,350             | 2,920,846 |

| Chancellor Unit* | FTE   | Salary    | Operating<br>Expenses | Total     |
|------------------|-------|-----------|-----------------------|-----------|
| Fund 102         | 10.50 | 909,819   | (18,502)              | 891,317   |
| Fund 128         | 0.00  | 0         | 73,100                | 73,100    |
| Fund 131         | 1.50  | 90,805    | 5,000                 | 95,805    |
| Fund 184         | 0.00  | 0         | 20,000                | 20,000    |
| All Funds        | 12.00 | 1,000,624 | 79,598                | 1,080,222 |