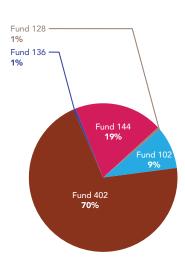

#### **Enrollment Management**

|           | FTE   | Salary    | Operating<br>Expenses | Total     |
|-----------|-------|-----------|-----------------------|-----------|
| Fund 102  | 5.50  | 458,281   | 348,317               | 806,598   |
| Fund 402  | 1.49  | 83,738    | 12,000                | 95,738    |
| Fund 131  | 53.32 | 3,844,178 | 283,626               | 4,127,804 |
| Fund 128  | 1.50  | 213,984   | 522,337               | 736,321   |
| Fund 144  | 0.00  | 28,000    | 57,000                | 85,000    |
| All Funds | 61.81 | 4,628,181 | 1,223,280             | 5,851,461 |