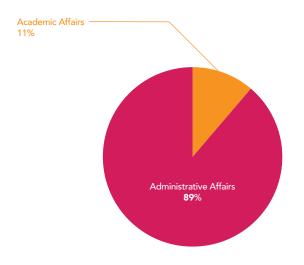

Fund 102 -General Purpose Revenue Total

| Fund 102               | FTE    | Salary     | Operating Expenses | Total      |
|------------------------|--------|------------|--------------------|------------|
| Academic Affairs       | 638.39 | 44,622,404 | 5,500,880          | 50,123,284 |
| Administrative Affairs | 132.00 | 6,952,086  | 842,565            | 7,794,651  |
| Athletics              | 28.40  | 1,688,710  | 30,000             | 1,718,710  |
| Chancellor Unit        | 10.50  | 909,819    | (18,502)           | 891,317    |
| Student Affairs        | 20.23  | 1,261,717  | 177,178            | 1,438,895  |
| University Advancement | 17.30  | 1,174,748  | 91,524             | 1,266,272  |
| Total                  | 846.82 | 56,609,484 | 6,623,645          | 63,233,129 |