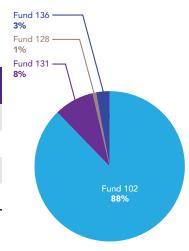

### FY 17/18 Division Budgets

| Student Affairs | FTE    | Salary     | Operating<br>Expenses | Total      |
|-----------------|--------|------------|-----------------------|------------|
| Fund 102        | 20.23  | 1,261,717  | 177,178               | 1,438,895  |
| Fund 131        | 9.25   | 617,062    | 36,927                | 653,989    |
| Fund 133        | 9.00   | 447,500    | 0                     | 447,500    |
| Fund 128        | 162.37 | 13,122,382 | 22,778,406            | 35,900,788 |
| Fund 136        | 0.50   | 5,300      | 56,233                | 61,533     |
| Fund 123        | 0.00   | 0          | 7,523,466             | 7,523,466  |
| Fund 233        | 0.00   | 0          | 12,500                | 12,500     |
| All Funds       | 201.35 | 15,453,961 | 30,584,710            | 46,038,671 |