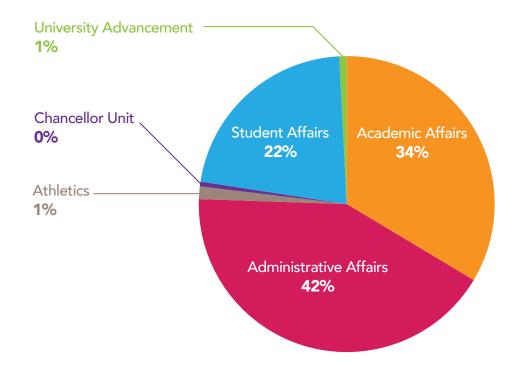

#### All Funds by Division

|                        | FTE      | Salary     | Operating<br>Expenses | Total       |
|------------------------|----------|------------|-----------------------|-------------|
| Academic Affairs       | 820.47   | 59,693,139 | 11,349,096            | 71,042,235  |
| Administrative Affairs | 167.00   | 10,901,816 | 77,816,124            | 88,717,940  |
| Athletics              | 29.56    | 1,854,496  | 1,066,350             | 2,920,846   |
| Chancellor Unit        | 12.00    | 1,000,624  | 79,598                | 1,080,222   |
| Student Affairs        | 201.35   | 15,453,961 | 30,584,710            | 46,038,671  |
| University Advancement | 20.55    | 1,429,834  | 267,405               | 1,697,239   |
| All Divisions          | 1,250.93 | 90,333,870 | 121,163,283           | 211,497,153 |

#### **Total funds by division (in percents)**