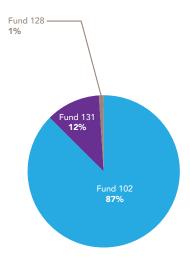

| University<br>Advancement | FTE   | Salary    | Operating<br>Expenses | Total     |
|---------------------------|-------|-----------|-----------------------|-----------|
| Fund 102                  | 17.30 | 1,174,748 | 91,524                | 1,266,272 |
| Fund 128                  | 1.50  | 94,119    | (14,119)              | 80,000    |
| Fund 233                  | 1.75  | 160,967   | 190,000               | 350,967   |
| All Funds                 | 20.55 | 1,429,834 | 267,405               | 1,697,239 |