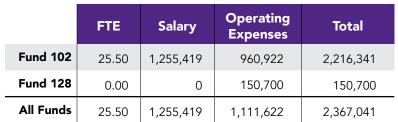

### FY 17/18 Division Budgets

| Administrative<br>Affairs | FTE    | Salary     | Operating<br>Expenses | Total      |
|---------------------------|--------|------------|-----------------------|------------|
| Fund 102                  | 132.00 | 6,952,086  | 842,565               | 7,794,651  |
| Fund 131                  | 14.50  | 514,884    | 0                     | 514,884    |
| Fund 109                  | 0.00   | 0          | 3,365,710             | 3,365,710  |
| Fund 123                  | 0.00   | 0          | 629,700               | 629,700    |
| Fund 128                  | 13.50  | 969,630    | 458,390               | 1,428,020  |
| Fund 133                  | 0.00   | 380,000    | 900,000               | 1,280,000  |
| Fund 136                  | 0.00   | 0          | 6,476,600             | 6,476,600  |
| Fund 144                  | 6.50   | 2,051,951  | 955,000               | 3,006,951  |
| Fund 147                  | 0.00   | 0          | 3,618,059             | 3,618,059  |
| Fund 149                  | 0.00   | 0          | 60,200,000            | 60,200,000 |
| Fund 150                  | 0.50   | 33,265     | 349,600               | 382,865    |
| Fund 161                  | 0.00   | 0          | 20,500                | 20,500     |
| All Funds                 | 167.00 | 10,901,816 | 77,816,124            | 88,717,940 |