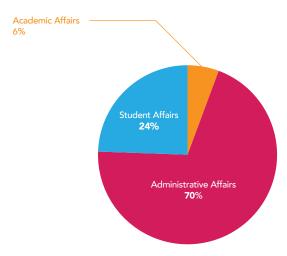

#### **Total funds by division (in percents)**

#### All Funds by Division

|                        | FTE      | Salary     | Operating<br>Expenses | Total       |
|------------------------|----------|------------|-----------------------|-------------|
| Academic Affairs       | 820.47   | 59,693,139 | 11,349,096            | 71,042,235  |
| Administrative Affairs | 167.00   | 10,901,816 | 77,816,124            | 88,717,940  |
| Athletics              | 29.56    | 1,854,496  | 1,066,350             | 2,920,846   |
| Chancellor Unit        | 12.00    | 1,000,624  | 79,598                | 1,080,222   |
| Student Affairs        | 201.35   | 15,453,961 | 30,584,710            | 46,038,671  |
| University Advancement | 20.55    | 1,429,834  | 267,405               | 1,697,239   |
| All Divisions          | 1,250.93 | 90,333,870 | 121,163,283           | 211,497,153 |