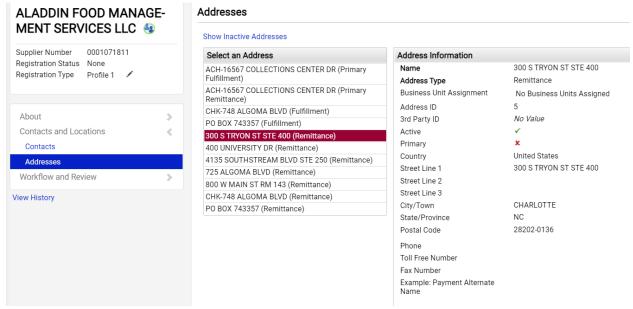

If you would like to see whether a remittance address is active, you can select the Contacts and Locations

You can also select a specific remittance address on the right and see the details including the address ID number from SFS.

Please note that this level of supplier address detail is not visible in the Requisition Wizard, but it is visible in the payment screens, such as direct payment, PIR, etc.

If there are multiple supplier records active, it is best to confirm that you are selecting the correct supplier by confirming the Tax Identification (TIN) number of the supplier in the SFS supplier table. This can be done by searching for the supplier by the TIN number on the quote, invoice, or W-9. Or, if you do not have access to this screen and have a question about which supplier to use, please contact <a href="mailto:purchasing@uww.edu">purchasing@uww.edu</a>.