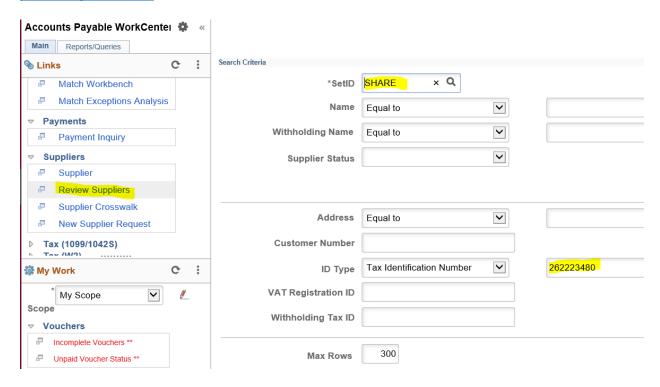

Please note that this level of supplier address detail is not visible in the Requisition Wizard, but it is visible in the payment screens, such as direct payment, PIR, etc.

If there are multiple supplier records active, it is best to confirm that you are selecting the correct supplier by confirming the Tax Identification (TIN) number of the supplier in the SFS supplier table. This can be done by searching for the supplier by the TIN number on the quote, invoice, or W-9. Or, if you do not have access to this screen and have a question about which supplier to use, please contact <a href="mailto:purchasing@uww.edu">purchasing@uww.edu</a>.