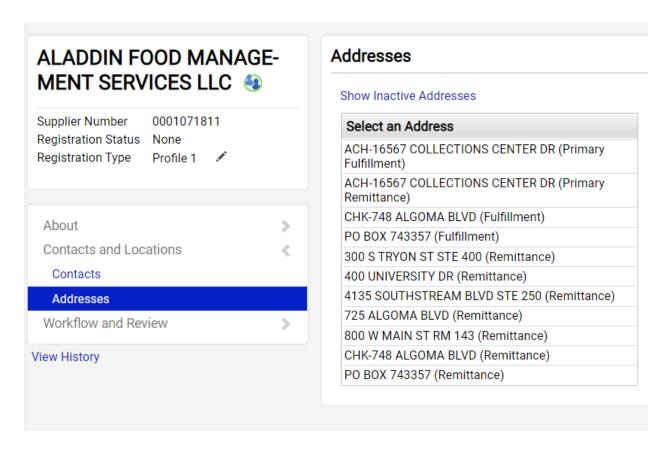

If you would like to see whether a remittance address is active, you can select the Contacts and Locations

You can also select a specific remittance address on the right and see the details including the address ID number from SFS.