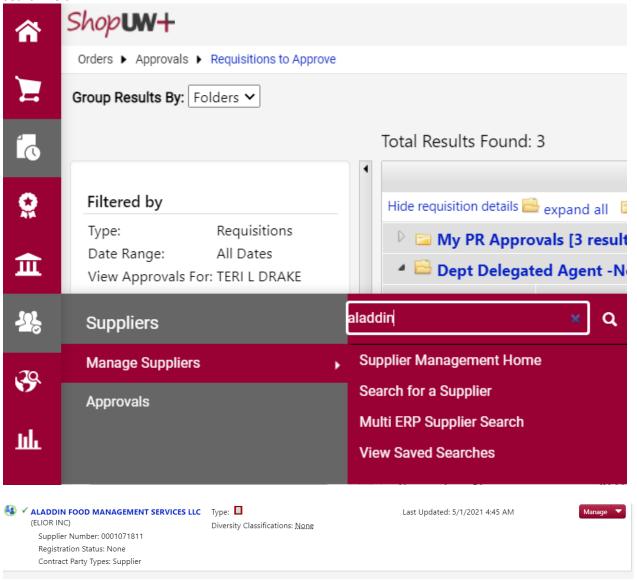

## Supplier Search Tips in Shop UW+

To see if a supplier is active in Shop UW+, select the supplier icon, and type in the supplier name in the search field

Your search results may return multiple suppliers. Please look for the green check mark to the left of the name to indicate the supplier is active in ShopUW+. You may click on the blue supplier name link to see more supplier information.