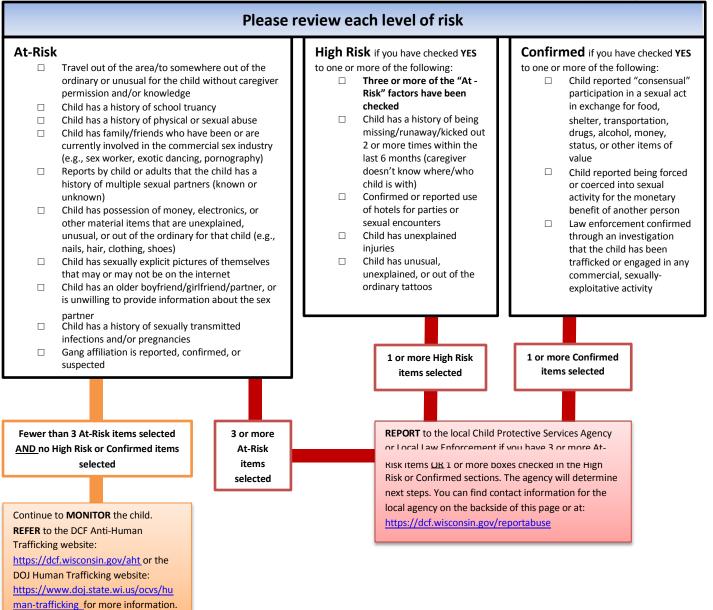

Sex trafficking and sexual exploitation are both forms of child abuse, even if the perpetrator is unrelated to the child. Although sex trafficking and sexual exploitation share similar elements, they have distinct differences, as noted below:

Sex Trafficking of a Child involves another person benefitting from forcing, defrauding, or coercing a child into a commercial sex act with another person (s.948.051 Wis. Stat.).

Sexual Exploitation of a Child involves forcing, defrauding, or coercing a child to engage in a sexually explicit way for the purposes of recording, displaying, and/or distributing the recording (<u>s.948.05 Wis.</u> Stat.).